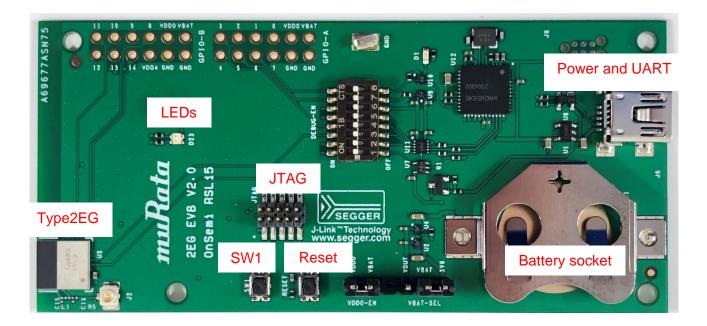

## 1 Murata Type2EG EVK Contents

The EVK is an evaluation and application development kit for the Murata Type2EG BLE module, which is based on OnSemi's RSL15 chip. The EVK part number is LBCA1HN2EG-EVK .It contains the following items:

- 1 Type2EG evaluation board
- 1 USB cable

## 2 Power up

- Connect the USB cable to a PC or insert a BR2032 (or CR2032) battery
- The LEDs will blink rapidly
- Press the SW1 button, the LEDs will stop blinking
- Press the SW1 button again, the LEDs will restart blinking